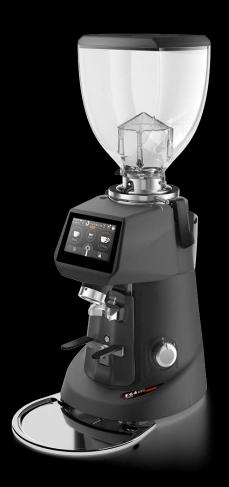

## **SR64 EVO PRO**

Accurate, reliable, easy to use: thanks to the weighing system built into the fork that ensures always the exact grams of ground coffee in the portafilter, the SR64 EVO SENSE is designed to ensure unmatched precision for every dose.

- 64mm flat Dark T burrs
- User-friendly touchscreen display
- Plus statistics allowing performance tracking and constant data accessibility
- Double delivery mode: Direct and Master Mode that allows the portafilter to be saved and detected
- Easily removable grinding chamber for quick and easy maintenance

## **TECHNICAL DATA**

**Built-in Scale Precision: 0.1g** 

Doses adjustment: in grams

Power: 450 watt

Burrs: F64 EVO Ø 64 mm, flat, Dark-T® coating

Burrs Life: 3000kg

Rec consumption: up to 3 kg per day

Burrs revs: 1350/min (50 Hz) - 1550/min (60 Hz)

Productivity: 2,7 g/s Dark-T® burrs