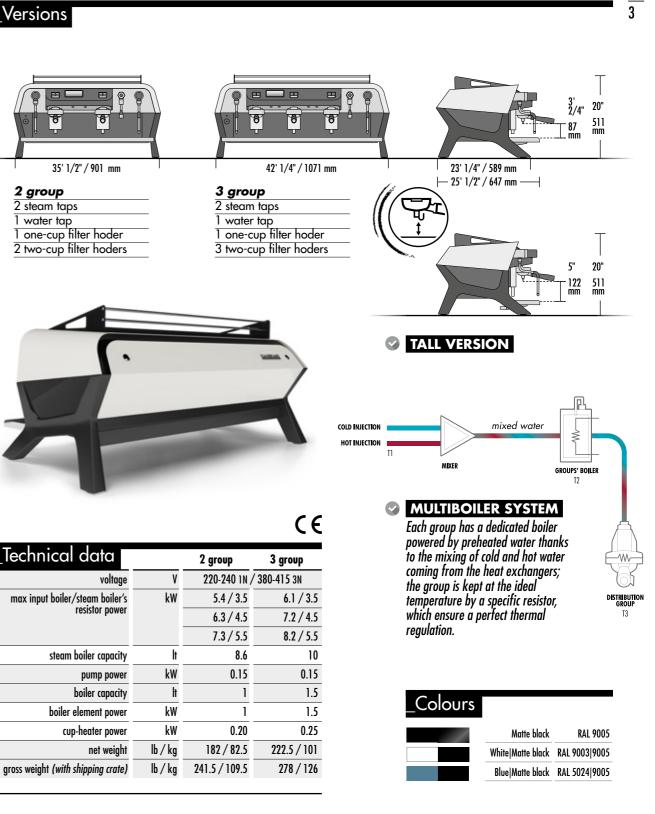

| С | a | a  | c  | 0Ĉ | JL | JE | Ś |
|---|---|----|----|----|----|----|---|
|   |   | 20 | )2 | 4  |    |    |   |





IECEX RoHS

## Versions

6

2 group





## \_Notes

GENERAL\_EN\_BOOK\_2024\_09

For more information about our coffee machines please contact us export@sanremomachines.com

## 

## SANREMO COFFEEMACHINES

Sanremo Coffee Machines s.r.l. Via Giacomo Bortolan 52, 31050 Vascon di Carbonera [TV] – ITALY T +39 0422 448900 Sanremo UK, LTD 6/7 Thurloe Pl, South Kensington, London SW7 2RX — UK enquiries@sanremouk.com

www.sanremomachines.com

enquiries@sanremouk.com www.sanremomachines.com Sanremo Coffee Machines USA, Inc 99 Grand Street, Unit 20, Moonachie, New Jersey 07074 – USA T +1 973 907 3013 alessio.t@sanremous.com www.sanremomachines.com

Sanremo Coffee Machines s.r.l. has a certified Quality Management System according to UNI EN ISO 9001:2015 standard.